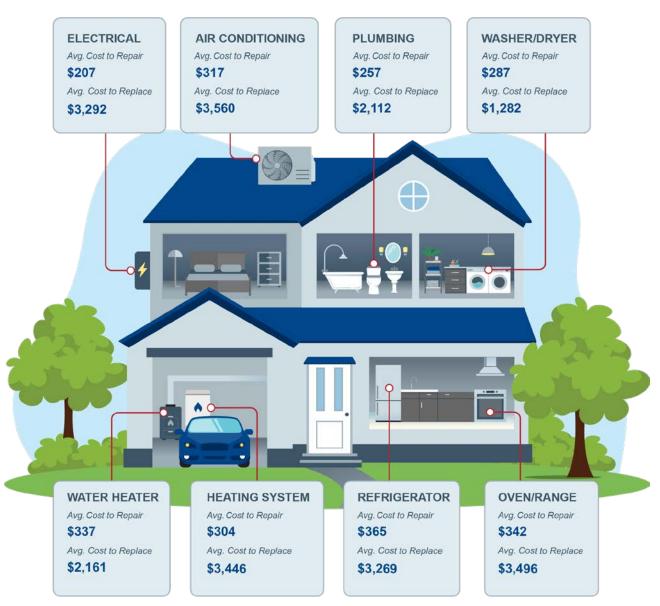

# **Typical Home Repair/Replacement Costs**

You could pay hundreds, even thousands, of dollars without an Old Republic home warranty.

Reduce your risk of unplanned expenses and increase your peace of mind with the most comprehensive coverage in the industry.

\*Some items listed may be Optional Coverage. Costs shown are based on actual invoices paid by Old Republic Home Protection in 2022; retail costs may be higher.

Costs may vary in your area. See Plan details for terms and conditions of coverage.